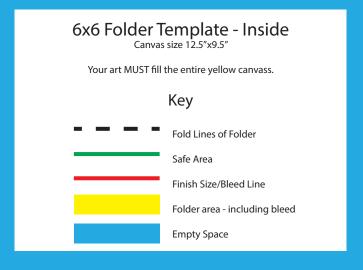

### 6x6 Folder Template Canvas size 12.5"x9.5"

Your art MUST fill the entire yellow canvass.

#### Key

Fold Lines of Folder Safe Area Finish Size/Bleed Line Folder area - including bleed