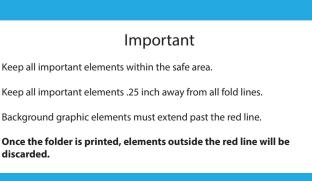

#### Important

Keep all important elements within the safe area.

Keep all important elements .25 inch away from all fold lines.

Background graphic elements must extend past the red line.

Once the folder is printed, elements outside the red line will be discarded.