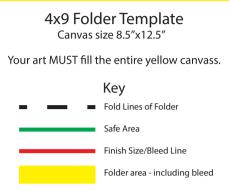

#### 4x9 Folder Template - Inside Canvas size 8.5"x12.5"

Your art MUST fill the entire yellow canvass.